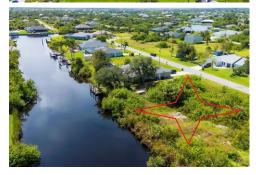

## 9508 Galaxie Cir, Port Charlotte, FL 33981

MLS #: D6138280 Land | Lot: 10,000 ft<sup>2</sup>

More Info: 9508GalaxieCir.lsForSale.com

Michael Saunders & Company.

Sales Office 1200 S McCall Rd Englewood, FL 34223 (941) 473-7750

## Remarks

Excellent vacant residential lot in a popular boating neighborhood. Whether you are a boater or fisherman, you will love this location! South Gulf Cove has miles of waterways to tour around. You can also go through the super-easy lock system and get out to the open water of the Charlotte Harbor and on to the Gulf of Mexico. Fish, beach, dock at restaurants - what a life! There is an optional HOA with a low annual fee that provides an opportunity to meet a lot of your neighbors. It's time to take the plunge and buy that lot to build your dream home in paradise. There are plenty of excellent builders to choose from. We can help! It's time to get moving!