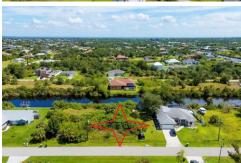

## 9508 Galaxie Cir, Port Charlotte, FL 33981

MLS #: D6138280 Land | Lot: 10,000 ft<sup>2</sup>

More Info: 9508GalaxieCir.lsForSale.com

Michael Saunders & Company.

Sales Office 1200 S McCall Rd Englewood, FL 34223 (941) 473-7750

## Remarks

Excellent vacant residential lot in a popular boating neighborhood. Whether you are a boater or fisherman, you will love this location! South Gulf Cove has miles of waterways to tour around. You can also go through the super-easy lock system and get out to the open water of the Charlotte Harbor and on to the Gulf of Mexico. Fish, beach, dock at restaurants - what a life! There is an optional HOA with a low annual fee that provides an opportunity to meet a lot of your neighbors. It's time to take the plunge and buy that lot to build your dream home in paradise. There are plenty of excellent builders to choose from. We can help! It's time to get moving!