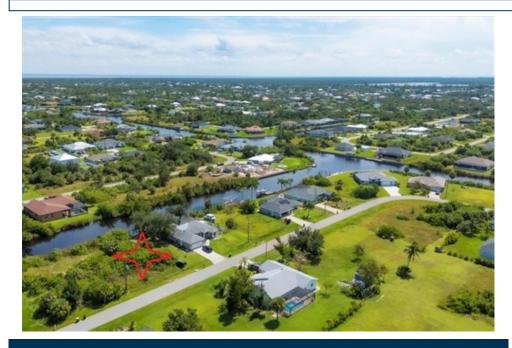

## 9508 Galaxie Cir, Port Charlotte, FL 33981

MLS #: D6138280 Land | Lot: 10,000 ft<sup>2</sup>

More Info: 9508GalaxieCir.lsForSale.com

Michael Saunders & Company.

Sales Office 1200 S McCall Rd Englewood, FL 34223 (941) 473-7750

## Remarks

Excellent vacant residential lot in a popular boating neighborhood. Whether you are a boater or fisherman, you will love this location! South Gulf Cove has miles of waterways to tour around. You can also go through the super-easy lock system and get out to the open water of the Charlotte Harbor and on to the Gulf of Mexico. Fish, beach, dock at restaurants - what a life! There is an optional HOA with a low annual fee that provides an opportunity to meet a lot of your neighbors. It's time to take the plunge and buy that lot to build your dream home in paradise. There are plenty of excellent builders to choose from. We can help! It's time to get moving!